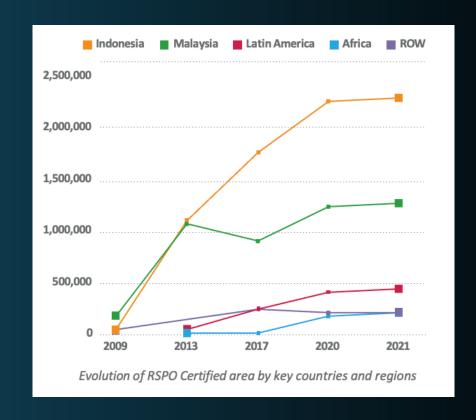

### **Highlights of Advancing Certification**

Advancing Certification

Since RSPO certification began, global certified area has increased from 125,000 ha over 3 countries in 2008, to 4.5 million ha over 21 countries.