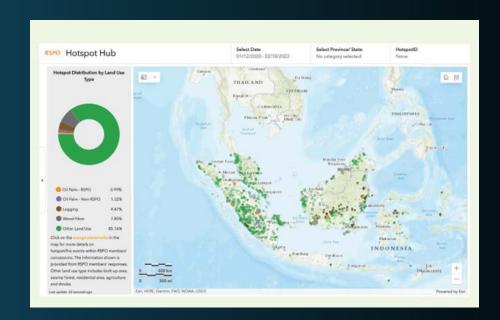

#### **Example extract from Impact Report 2022**

The RSPO Hotspot Hub is designed provide information on verified hotspots and potential fires within RSPO certified and non-certified concessions, and highlights the actions carried out by members to remedy the situation.

### **Highlights of Preventing Fire**

11

**Preventing Fire** 

If there is a fire hotspot detected in Indonesia or Malaysia, there is a less than 1.5% probability that it is within an RSPO certified concession.

Fire Risk

2021 **Total hotspots** 85,471 **Hotspots** 1,216 1.4% (RSPO certified concession) **Hotspots** (RSPO member concession, 10,107 11.8% uncertified) **Peat Hotspots** 98 0.1% (RSPO certified concession on peat) **Peat Hotspots** (RSPO member concession, 3579 4.2% uncertified, on peat)

Fire Hotspots in RSPO member concessions (2021)