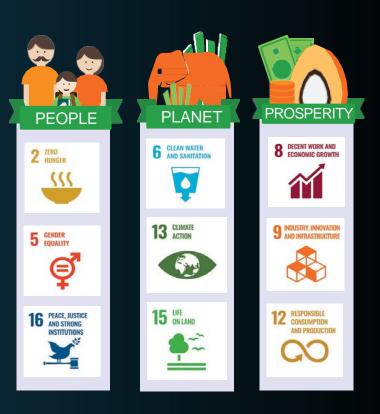

### RSPO Impacts & UN SDGs

Under the new Impact
Framework, we have
connected and codified
our impacts with the
United Nations
Sustainable Development
Goals (SDGs).

Our initial mapping has identified 66 linkages between RSPO and the 244 SDG indicators, covering 16 of the 17 SDG goals.

Mapping RSPO Impacts to SDGs

RSPO Impacts and Priority SDGs