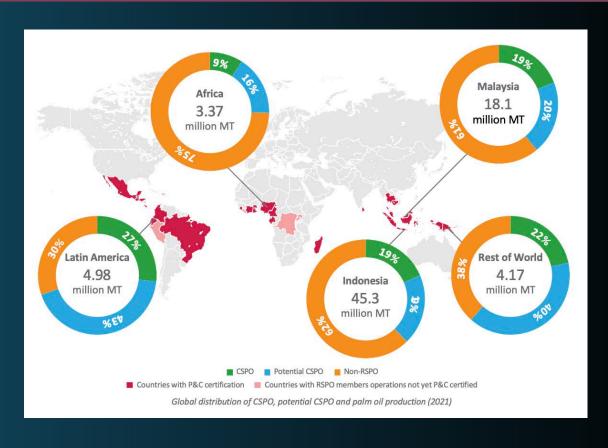

### RSPO Impacts & UN SDGs

Under the new Impact
Framework, we have
connected and codified
our impacts with the
United Nations
Sustainable Development
Goals (SDGs).

Our initial mapping has identified 66 linkages between RSPO and the 244 SDG indicators, covering 16 of the 17 SDG goals.

Mapping RSPO Impacts to SDGs

RSPO Impacts and Priority SDGs