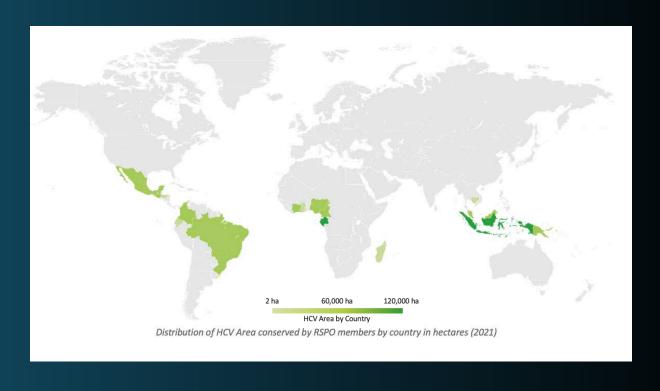

# RSPO Impacts: Protecting and Restoring Nature

- Progress on halting deforestation and preserving biodiversity
- Progress on promoting environmentally sustainable practices
- Promoting responsible usage of water and protecting freshwater ecosystems
- Upholding responsibility in respect to historical deforestation

# RT<sup>2022</sup> Highlights of Protecting & Restoring Nature

**Protecting and Restoring Nature** 

An area of 301,020 ha, almost 30 times the size of Paris, has been conserved and protected through RSPO certification.

Safeguarding Nature

**Protecting and Restoring Nature** 

Since 2015, **238 RaCP Compensation** Plans have been implemented, remediating for an area equivalent to the size of Singapore.

Remediation

**Protecting and Restoring Nature** 