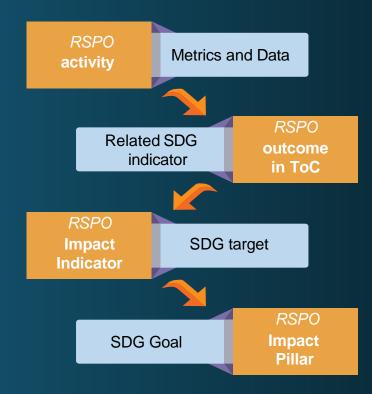

# **RSPO Impact Framework**

| RSPO Impact<br>Theme                  | RSPO Impact Indicator                 | Impact Pill | ar                                                                                                                                                                                                                                                                                                                                                                                                                                                                                                                                                                                                                                                                                                                                                                                                                                                                                                                                                                                                                                                                                                                                                                                                                                                                                                                                                                                                                                                                                                                                                                                                                                                                                                                                                                                                                                                                                                                                                                                                                                                                                                                             |  |
|---------------------------------------|---------------------------------------|-------------|--------------------------------------------------------------------------------------------------------------------------------------------------------------------------------------------------------------------------------------------------------------------------------------------------------------------------------------------------------------------------------------------------------------------------------------------------------------------------------------------------------------------------------------------------------------------------------------------------------------------------------------------------------------------------------------------------------------------------------------------------------------------------------------------------------------------------------------------------------------------------------------------------------------------------------------------------------------------------------------------------------------------------------------------------------------------------------------------------------------------------------------------------------------------------------------------------------------------------------------------------------------------------------------------------------------------------------------------------------------------------------------------------------------------------------------------------------------------------------------------------------------------------------------------------------------------------------------------------------------------------------------------------------------------------------------------------------------------------------------------------------------------------------------------------------------------------------------------------------------------------------------------------------------------------------------------------------------------------------------------------------------------------------------------------------------------------------------------------------------------------------|--|
| Respecting<br>Human                   | Gender Index                          |             |                                                                                                                                                                                                                                                                                                                                                                                                                                                                                                                                                                                                                                                                                                                                                                                                                                                                                                                                                                                                                                                                                                                                                                                                                                                                                                                                                                                                                                                                                                                                                                                                                                                                                                                                                                                                                                                                                                                                                                                                                                                                                                                                |  |
| Rights                                | Labour Index                          |             |                                                                                                                                                                                                                                                                                                                                                                                                                                                                                                                                                                                                                                                                                                                                                                                                                                                                                                                                                                                                                                                                                                                                                                                                                                                                                                                                                                                                                                                                                                                                                                                                                                                                                                                                                                                                                                                                                                                                                                                                                                                                                                                                |  |
|                                       | Human Rights Risk                     |             |                                                                                                                                                                                                                                                                                                                                                                                                                                                                                                                                                                                                                                                                                                                                                                                                                                                                                                                                                                                                                                                                                                                                                                                                                                                                                                                                                                                                                                                                                                                                                                                                                                                                                                                                                                                                                                                                                                                                                                                                                                                                                                                                |  |
| Including<br>Smallholders             | Smallholder<br>Participation          |             |                                                                                                                                                                                                                                                                                                                                                                                                                                                                                                                                                                                                                                                                                                                                                                                                                                                                                                                                                                                                                                                                                                                                                                                                                                                                                                                                                                                                                                                                                                                                                                                                                                                                                                                                                                                                                                                                                                                                                                                                                                                                                                                                |  |
|                                       | Smallholder<br>Certification          |             |                                                                                                                                                                                                                                                                                                                                                                                                                                                                                                                                                                                                                                                                                                                                                                                                                                                                                                                                                                                                                                                                                                                                                                                                                                                                                                                                                                                                                                                                                                                                                                                                                                                                                                                                                                                                                                                                                                                                                                                                                                                                                                                                |  |
| Protecting and<br>Restoring<br>Nature | Safeguarding Nature                   |             | The state of the s |  |
|                                       | Environmental<br>Sustainability Index |             |                                                                                                                                                                                                                                                                                                                                                                                                                                                                                                                                                                                                                                                                                                                                                                                                                                                                                                                                                                                                                                                                                                                                                                                                                                                                                                                                                                                                                                                                                                                                                                                                                                                                                                                                                                                                                                                                                                                                                                                                                                                                                                                                |  |
|                                       | Water Stewardship                     |             |                                                                                                                                                                                                                                                                                                                                                                                                                                                                                                                                                                                                                                                                                                                                                                                                                                                                                                                                                                                                                                                                                                                                                                                                                                                                                                                                                                                                                                                                                                                                                                                                                                                                                                                                                                                                                                                                                                                                                                                                                                                                                                                                |  |
|                                       | Remediation                           |             | Tin .                                                                                                                                                                                                                                                                                                                                                                                                                                                                                                                                                                                                                                                                                                                                                                                                                                                                                                                                                                                                                                                                                                                                                                                                                                                                                                                                                                                                                                                                                                                                                                                                                                                                                                                                                                                                                                                                                                                                                                                                                                                                                                                          |  |

| RSPO Impact<br>Theme       | RSPO Impact<br>Indicator | Impact Pillar |                                                                                                                                                                                                                                                                                                                                                                                                                                                                                                                                                                                                                                                                                                                                                                                                                                                                                                                                                                                                                                                                                                                                                                                                                                                                                                                                                                                                                                                                                                                                                                                                                                                                                                                                                                                                                                                                                                                                                                                                                                                                                                                               |  |
|----------------------------|--------------------------|---------------|-------------------------------------------------------------------------------------------------------------------------------------------------------------------------------------------------------------------------------------------------------------------------------------------------------------------------------------------------------------------------------------------------------------------------------------------------------------------------------------------------------------------------------------------------------------------------------------------------------------------------------------------------------------------------------------------------------------------------------------------------------------------------------------------------------------------------------------------------------------------------------------------------------------------------------------------------------------------------------------------------------------------------------------------------------------------------------------------------------------------------------------------------------------------------------------------------------------------------------------------------------------------------------------------------------------------------------------------------------------------------------------------------------------------------------------------------------------------------------------------------------------------------------------------------------------------------------------------------------------------------------------------------------------------------------------------------------------------------------------------------------------------------------------------------------------------------------------------------------------------------------------------------------------------------------------------------------------------------------------------------------------------------------------------------------------------------------------------------------------------------------|--|
| Preventing Fire            | Fire Risk                |               | rii .                                                                                                                                                                                                                                                                                                                                                                                                                                                                                                                                                                                                                                                                                                                                                                                                                                                                                                                                                                                                                                                                                                                                                                                                                                                                                                                                                                                                                                                                                                                                                                                                                                                                                                                                                                                                                                                                                                                                                                                                                                                                                                                         |  |
| Limiting Climate<br>Change | Emissions<br>Management  |               | an as                                                                                                                                                                                                                                                                                                                                                                                                                                                                                                                                                                                                                                                                                                                                                                                                                                                                                                                                                                                                                                                                                                                                                                                                                                                                                                                                                                                                                                                                                                                                                                                                                                                                                                                                                                                                                                                                                                                                                                                                                                                                                                                         |  |
| Advancing<br>Certification | Certification<br>Trends  |               | TI                                                                                                                                                                                                                                                                                                                                                                                                                                                                                                                                                                                                                                                                                                                                                                                                                                                                                                                                                                                                                                                                                                                                                                                                                                                                                                                                                                                                                                                                                                                                                                                                                                                                                                                                                                                                                                                                                                                                                                                                                                                                                                                            |  |
| Transforming<br>Markets    | Certified<br>Supply      |               | MI .                                                                                                                                                                                                                                                                                                                                                                                                                                                                                                                                                                                                                                                                                                                                                                                                                                                                                                                                                                                                                                                                                                                                                                                                                                                                                                                                                                                                                                                                                                                                                                                                                                                                                                                                                                                                                                                                                                                                                                                                                                                                                                                          |  |
|                            | Certified<br>Consumption |               | TIVE STATE OF THE |  |
|                            | Shared<br>Responsibility |               |                                                                                                                                                                                                                                                                                                                                                                                                                                                                                                                                                                                                                                                                                                                                                                                                                                                                                                                                                                                                                                                                                                                                                                                                                                                                                                                                                                                                                                                                                                                                                                                                                                                                                                                                                                                                                                                                                                                                                                                                                                                                                                                               |  |

### RSPO Impacts & UN SDGs

Under the new Impact
Framework, we have
connected and codified
our impacts with the
United Nations
Sustainable Development
Goals (SDGs).

Our initial mapping has identified 66 linkages between RSPO and the 244 SDG indicators, covering 16 of the 17 SDG goals.