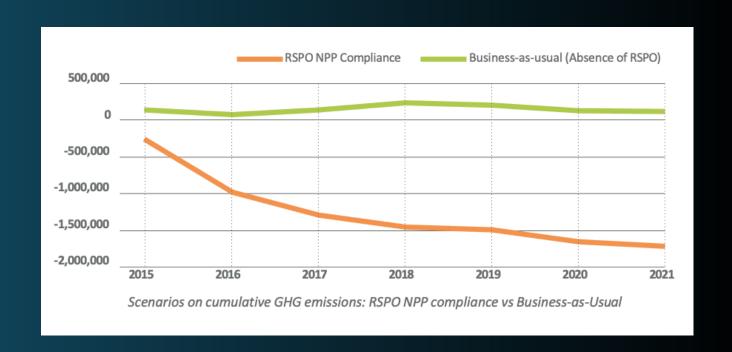

### **Highlights of Limiting Climate Change**

Limiting Climate Chang

cumulative GHG emissions avoided since 2015 equivalent to 395,289 cars driven annually, more than the entire motor vehicle fleet of Macau and Brunei combined.

Emissions Management - Avoidance

Limiting Climate Chang

Indicative data, supported by research, shows that CSPO is associated with a lower rate of greenhouse gas (GHG) emissions compared to conventional palm oil.