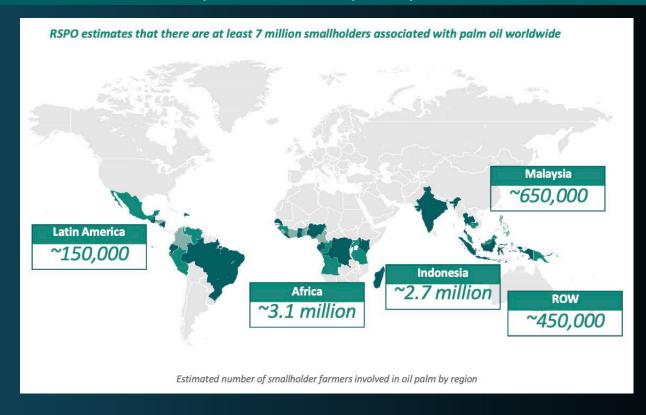

# RSPO Impacts: Including Smallholders

- Encouraging and assisting palm oil smallholder farmers towards sustainability
- Progress on the reach and extent of smallholder farmers within RSPO certification

### Highlights of Including Smallholders

Including Smallholders

US\$4.03 million under the RSPO Smallholder Support Fund (RSSF) has supported 38,597 farmers across 12 countries since 2013, resulting in 71% of current certified independent smallholders.

Smallholder Participation

Including Smallholders

Certified scheme
and independent
smallholders operate
an area the size of
416,791 ha, more than
the oil palm production
area in Ghana.

Smallholder Certification